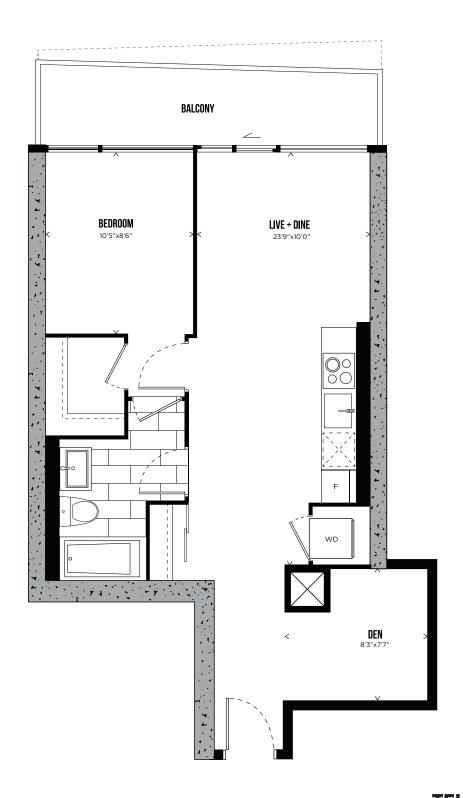

## PHASE 1

FLOOR PLANS

### CHANNEL 02 STUDIO 343 SQ.FT.



LEVELS 3-30



### CHANNEL 04 ONE BEDROOM 471 SQ.FT.



HUNTER STREET WEST

## CHANNEL 03 TWO BEDROOM 846 SQ.FT.



# PENTHOUSE COLLECTION

## CHANNEL PHO2 TWO BEDROOM 1,394 SQ.FT.



LEVELS 31-32



## CHANNEL PHO4 TWO BEDROOM + DEN 1,447 SQ.FT.



LEVELS 31-32



## CHANNEL PHO1 THREE BEDROOM 2,010 SQ.FT.



LEVELS 31-32



## PHASE 2

FLOOR PLANS

#### CHANNEL 21 STUDIO 343 SQ.FT.



LEVELS 3-30



#### CHANNEL 19 ONE BEDROOM 471 SQ.FT.



All prices, sizes and specifications are subject to change without notice. E.&O.E.

LEVELS 3-30

12

20

19

HUNTER STREET WEST

## CHANNEL 22 ONE BEDROOM + DEN 613 SQ.FT.



## CHANNEL 12 ONE BEDROOM + DEN 646 SQ.FT.



LEVELS 3-30



## CHANNEL 20 TWO BEDROOM 846 SQ.FT.



LEVELS 3-30



# PENTHOUSE COLLECTION

## CHANNEL PH07 TWO BEDROOM 1,394 SQ.FT.



LEVELS 31-32