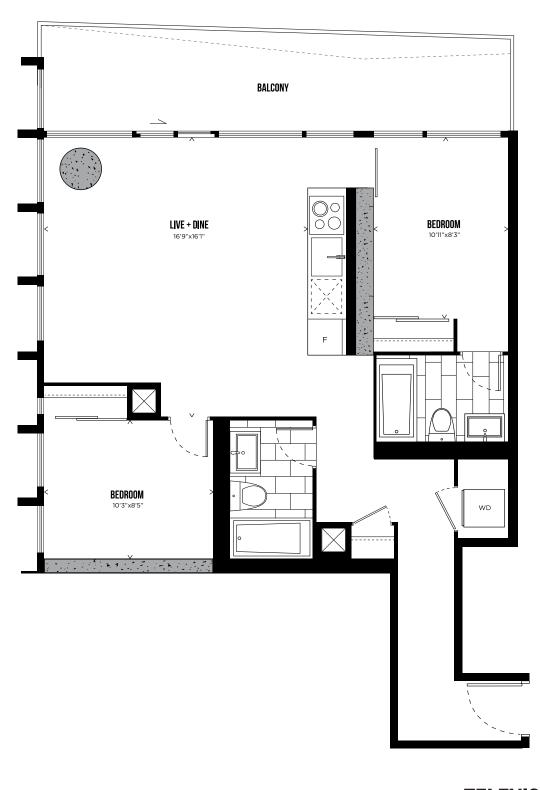

## PHASE 1

FLOOR PLANS

### CHANNEL 02 STUDIO 343 SQ.FT.



LEVELS 3-30



### CHANNEL 04 ONE BEDROOM 471 SQ.FT.



HUNTER STREET WEST

## CHANNEL 03 TWO BEDROOM 846 SQ.FT.



# PENTHOUSE COLLECTION

## CHANNEL PHO2 TWO BEDROOM 1,394 SQ.FT.



LEVELS 31-32



## CHANNEL PHO4 TWO BEDROOM + DEN 1,447 SQ.FT.



LEVELS 31-32



## CHANNEL PHO1 THREE BEDROOM 2,010 SQ.FT.



LEVELS 31-32



## PHASE 2

FLOOR PLANS

#### CHANNEL 21 STUDIO 343 SQ.FT.



LEVELS 3-30



#### CHANNEL 19 ONE BEDROOM 471 SQ.FT.



All prices, sizes and specifications are subject to change without notice. E.&O.E.

LEVELS 3-30

12

20

19

HUNTER STREET WEST

## CHANNEL 22 ONE BEDROOM + DEN 613 SQ.FT.



## CHANNEL 12 ONE BEDROOM + DEN 646 SQ.FT.



LEVELS 3-30



## CHANNEL 20 TWO BEDROOM 846 SQ.FT.



LEVELS 3-30



# PENTHOUSE COLLECTION

## CHANNEL PH07 TWO BEDROOM 1,394 SQ.FT.



LEVELS 31-32