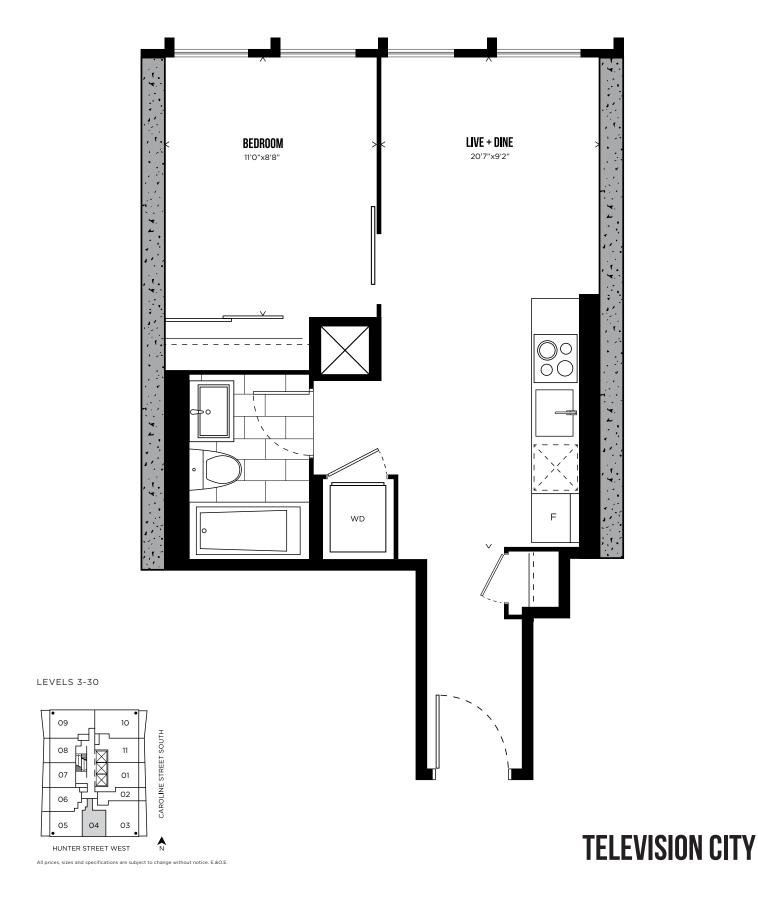

## PHASE 1

FLOOR PLANS

### CHANNEL 02 STUDIO 343 SQ.FT.



LEVELS 3-30



### CHANNEL 04 ONE BEDROOM 471 SQ.FT.



HUNTER STREET WEST

## CHANNEL 03 TWO BEDROOM 846 SQ.FT.



# PENTHOUSE COLLECTION

## CHANNEL PHO2 TWO BEDROOM 1,394 SQ.FT.



LEVELS 31-32



## CHANNEL PHO4 TWO BEDROOM + DEN 1,447 SQ.FT.



LEVELS 31-32



## CHANNEL PHO1 THREE BEDROOM 2,010 SQ.FT.



LEVELS 31-32



## PHASE 2

FLOOR PLANS

#### CHANNEL 21 STUDIO 343 SQ.FT.



LEVELS 3-30



#### CHANNEL 19 ONE BEDROOM 471 SQ.FT.



All prices, sizes and specifications are subject to change without notice. E.&O.E.

LEVELS 3-30

12

20

19

HUNTER STREET WEST

## CHANNEL 22 ONE BEDROOM + DEN 613 SQ.FT.



## CHANNEL 12 ONE BEDROOM + DEN 646 SQ.FT.



LEVELS 3-30



## CHANNEL 20 TWO BEDROOM 846 SQ.FT.



LEVELS 3-30



# PENTHOUSE COLLECTION

## CHANNEL PH07 TWO BEDROOM 1,394 SQ.FT.



LEVELS 31-32