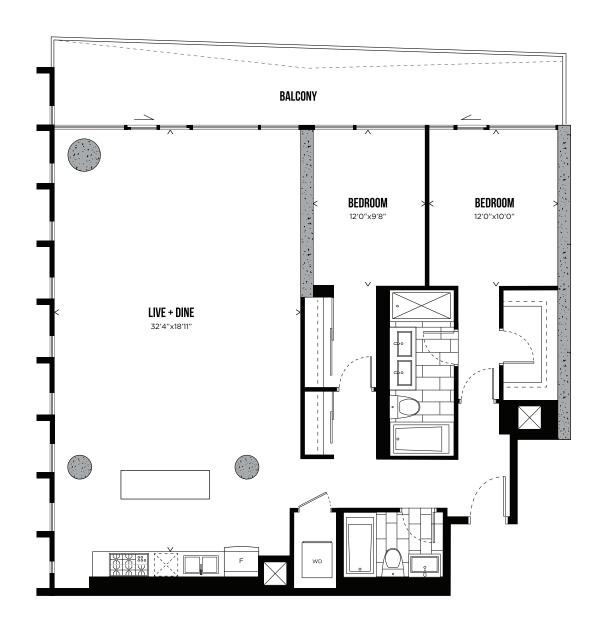

## PHASE 1

FLOOR PLANS

### CHANNEL 02 STUDIO 343 SQ.FT.



LEVELS 3-30



### CHANNEL 04 ONE BEDROOM 471 SQ.FT.



HUNTER STREET WEST

## CHANNEL 03 TWO BEDROOM 846 SQ.FT.



# PENTHOUSE COLLECTION

## CHANNEL PHO2 TWO BEDROOM 1,394 SQ.FT.



LEVELS 31-32



## CHANNEL PHO4 TWO BEDROOM + DEN 1,447 SQ.FT.



LEVELS 31-32



## CHANNEL PHO1 THREE BEDROOM 2,010 SQ.FT.



LEVELS 31-32



## PHASE 2

FLOOR PLANS

#### CHANNEL 21 STUDIO 343 SQ.FT.



LEVELS 3-30



#### CHANNEL 19 ONE BEDROOM 471 SQ.FT.



All prices, sizes and specifications are subject to change without notice. E.&O.E.

LEVELS 3-30

12

20

19

HUNTER STREET WEST

## CHANNEL 22 ONE BEDROOM + DEN 613 SQ.FT.



## CHANNEL 12 ONE BEDROOM + DEN 646 SQ.FT.



LEVELS 3-30



## CHANNEL 20 TWO BEDROOM 846 SQ.FT.



LEVELS 3-30



# PENTHOUSE COLLECTION

## CHANNEL PH07 TWO BEDROOM 1,394 SQ.FT.



LEVELS 31-32