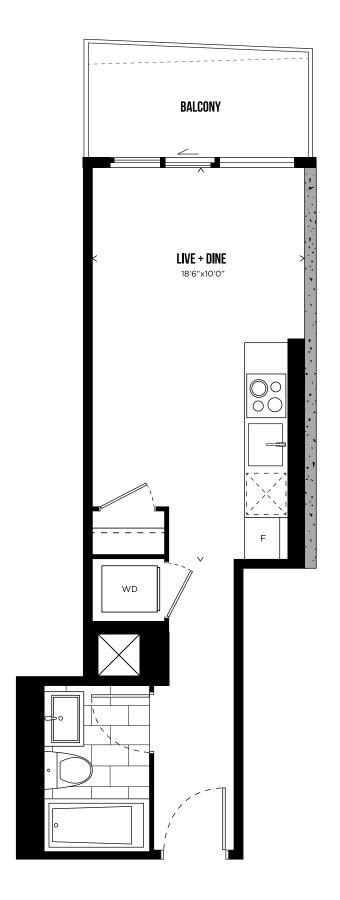

## PHASE 1

FLOOR PLANS

### CHANNEL 02 STUDIO 343 SQ.FT.



LEVELS 3-30



### CHANNEL 04 ONE BEDROOM 471 SQ.FT.



HUNTER STREET WEST

## CHANNEL 03 TWO BEDROOM 846 SQ.FT.



# PENTHOUSE COLLECTION

## CHANNEL PHO2 TWO BEDROOM 1,394 SQ.FT.



LEVELS 31-32



## CHANNEL PHO4 TWO BEDROOM + DEN 1,447 SQ.FT.



LEVELS 31-32



## CHANNEL PHO1 THREE BEDROOM 2,010 SQ.FT.



LEVELS 31-32



## PHASE 2

FLOOR PLANS

#### CHANNEL 21 STUDIO 343 SQ.FT.



LEVELS 3-30



#### CHANNEL 19 ONE BEDROOM 471 SQ.FT.



All prices, sizes and specifications are subject to change without notice. E.&O.E.

LEVELS 3-30

12

20

19

HUNTER STREET WEST

## CHANNEL 22 ONE BEDROOM + DEN 613 SQ.FT.



## CHANNEL 12 ONE BEDROOM + DEN 646 SQ.FT.



LEVELS 3-30



## CHANNEL 20 TWO BEDROOM 846 SQ.FT.



LEVELS 3-30



# PENTHOUSE COLLECTION

## CHANNEL PH07 TWO BEDROOM 1,394 SQ.FT.



LEVELS 31-32