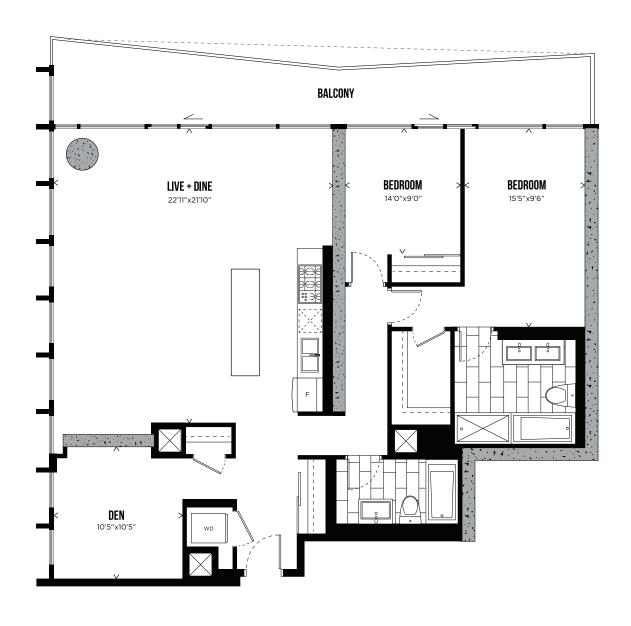

## PHASE 1

FLOOR PLANS

### CHANNEL 02 STUDIO 343 SQ.FT.



LEVELS 3-30



### CHANNEL 04 ONE BEDROOM 471 SQ.FT.



HUNTER STREET WEST

## CHANNEL 03 TWO BEDROOM 846 SQ.FT.



# PENTHOUSE COLLECTION

## CHANNEL PHO2 TWO BEDROOM 1,394 SQ.FT.



LEVELS 31-32



## CHANNEL PHO4 TWO BEDROOM + DEN 1,447 SQ.FT.



LEVELS 31-32



## CHANNEL PHO1 THREE BEDROOM 2,010 SQ.FT.



LEVELS 31-32



## PHASE 2

FLOOR PLANS

#### CHANNEL 21 STUDIO 343 SQ.FT.



LEVELS 3-30



#### CHANNEL 19 ONE BEDROOM 471 SQ.FT.



All prices, sizes and specifications are subject to change without notice. E.&O.E.

LEVELS 3-30

12

20

19

HUNTER STREET WEST

## CHANNEL 22 ONE BEDROOM + DEN 613 SQ.FT.



## CHANNEL 12 ONE BEDROOM + DEN 646 SQ.FT.



LEVELS 3-30



## CHANNEL 20 TWO BEDROOM 846 SQ.FT.



LEVELS 3-30



# PENTHOUSE COLLECTION

## CHANNEL PH07 TWO BEDROOM 1,394 SQ.FT.



LEVELS 31-32