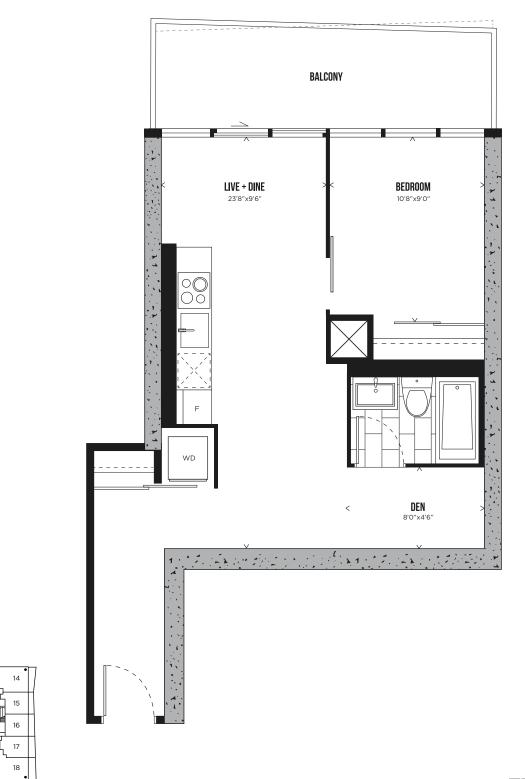

## PHASE 1

FLOOR PLANS

### CHANNEL 02 STUDIO 343 SQ.FT.



LEVELS 3-30



### CHANNEL 04 ONE BEDROOM 471 SQ.FT.



HUNTER STREET WEST

## CHANNEL 03 TWO BEDROOM 846 SQ.FT.



# PENTHOUSE COLLECTION

## CHANNEL PHO2 TWO BEDROOM 1,394 SQ.FT.



LEVELS 31-32



## CHANNEL PHO4 TWO BEDROOM + DEN 1,447 SQ.FT.



LEVELS 31-32



## CHANNEL PHO1 THREE BEDROOM 2,010 SQ.FT.



LEVELS 31-32



## PHASE 2

FLOOR PLANS

#### CHANNEL 21 STUDIO 343 SQ.FT.



LEVELS 3-30



#### CHANNEL 19 ONE BEDROOM 471 SQ.FT.



All prices, sizes and specifications are subject to change without notice. E.&O.E.

LEVELS 3-30

12

20

19

HUNTER STREET WEST

## CHANNEL 22 ONE BEDROOM + DEN 613 SQ.FT.



## CHANNEL 12 ONE BEDROOM + DEN 646 SQ.FT.



LEVELS 3-30



## CHANNEL 20 TWO BEDROOM 846 SQ.FT.



LEVELS 3-30



# PENTHOUSE COLLECTION

## CHANNEL PH07 TWO BEDROOM 1,394 SQ.FT.



LEVELS 31-32