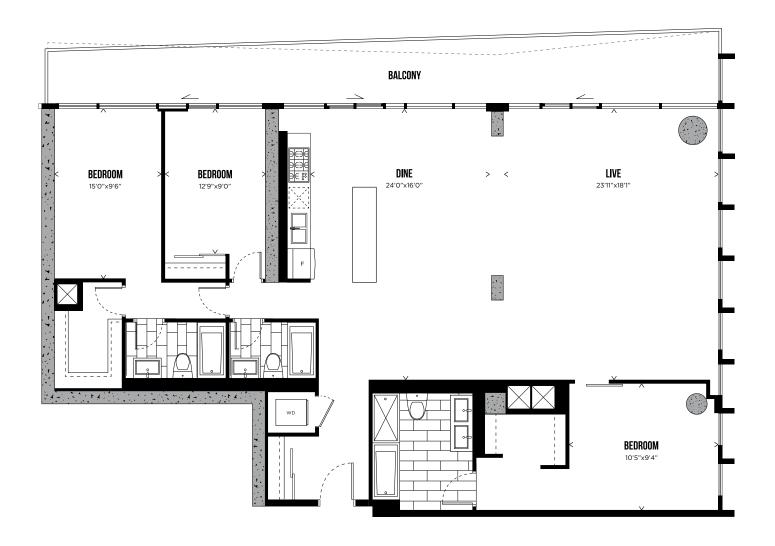

## PHASE 1

FLOOR PLANS

### CHANNEL 02 STUDIO 343 SQ.FT.



LEVELS 3-30



### CHANNEL 04 ONE BEDROOM 471 SQ.FT.



HUNTER STREET WEST

## CHANNEL 03 TWO BEDROOM 846 SQ.FT.



# PENTHOUSE COLLECTION

## CHANNEL PHO2 TWO BEDROOM 1,394 SQ.FT.



LEVELS 31-32



## CHANNEL PHO4 TWO BEDROOM + DEN 1,447 SQ.FT.



LEVELS 31-32



## CHANNEL PHO1 THREE BEDROOM 2,010 SQ.FT.



LEVELS 31-32



## PHASE 2

FLOOR PLANS

#### CHANNEL 21 STUDIO 343 SQ.FT.



LEVELS 3-30



#### CHANNEL 19 ONE BEDROOM 471 SQ.FT.



All prices, sizes and specifications are subject to change without notice. E.&O.E.

LEVELS 3-30

12

20

19

HUNTER STREET WEST

## CHANNEL 22 ONE BEDROOM + DEN 613 SQ.FT.



## CHANNEL 12 ONE BEDROOM + DEN 646 SQ.FT.



LEVELS 3-30



## CHANNEL 20 TWO BEDROOM 846 SQ.FT.



LEVELS 3-30



# PENTHOUSE COLLECTION

## CHANNEL PH07 TWO BEDROOM 1,394 SQ.FT.



LEVELS 31-32