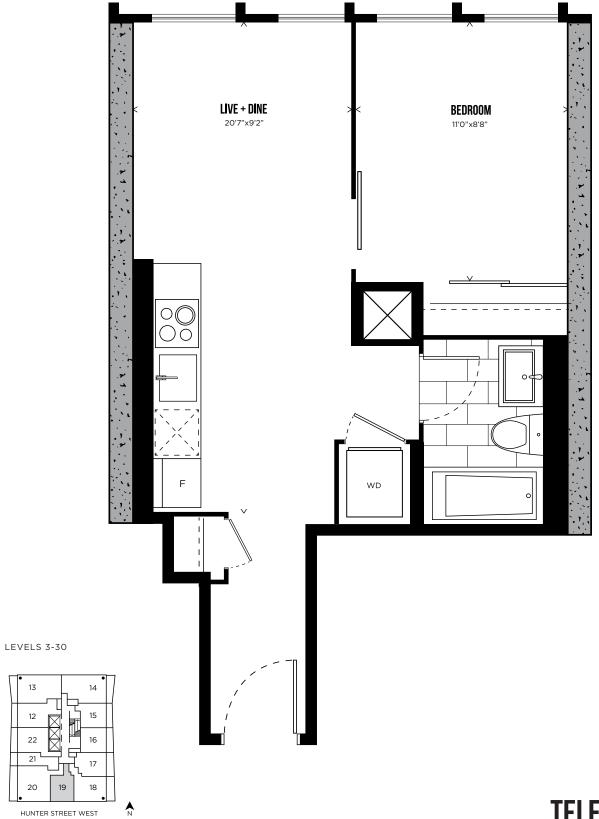

## PHASE 1

FLOOR PLANS

### CHANNEL 02 STUDIO 343 SQ.FT.



LEVELS 3-30



### CHANNEL 04 ONE BEDROOM 471 SQ.FT.



HUNTER STREET WEST

## CHANNEL 03 TWO BEDROOM 846 SQ.FT.



# PENTHOUSE COLLECTION

## CHANNEL PHO2 TWO BEDROOM 1,394 SQ.FT.



LEVELS 31-32



## CHANNEL PHO4 TWO BEDROOM + DEN 1,447 SQ.FT.



LEVELS 31-32



## CHANNEL PHO1 THREE BEDROOM 2,010 SQ.FT.



LEVELS 31-32



## PHASE 2

FLOOR PLANS

#### CHANNEL 21 STUDIO 343 SQ.FT.



LEVELS 3-30



#### CHANNEL 19 ONE BEDROOM 471 SQ.FT.



All prices, sizes and specifications are subject to change without notice. E.&O.E.

LEVELS 3-30

12

20

19

HUNTER STREET WEST

## CHANNEL 22 ONE BEDROOM + DEN 613 SQ.FT.



## CHANNEL 12 ONE BEDROOM + DEN 646 SQ.FT.



LEVELS 3-30



## CHANNEL 20 TWO BEDROOM 846 SQ.FT.



LEVELS 3-30



# PENTHOUSE COLLECTION

## CHANNEL PH07 TWO BEDROOM 1,394 SQ.FT.



LEVELS 31-32