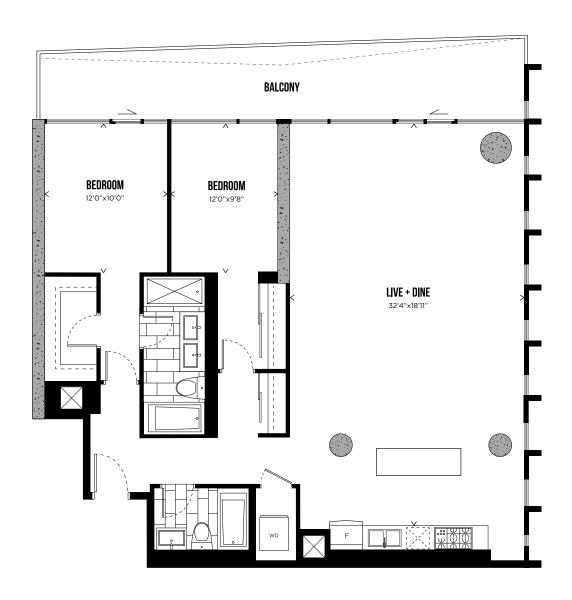

LS 3-30



### CHANNEL 04 ONE BEDROOM 471 SQ.FT.



HUNTER STREET WEST

## CHANNEL 03 TWO BEDROOM 846 SQ.FT.



# PENTHOUSE COLLECTION

## CHANNEL PHO2 TWO BEDROOM 1,394 SQ.FT.



LEVELS 31-32



## CHANNEL PHO4 TWO BEDROOM + DEN 1,447 SQ.FT.



LEVELS 31-32



## CHANNEL PHO1 THREE BEDROOM 2,010 SQ.FT.



LEVELS 31-32



## PHASE 2

FLOOR PLANS

#### CHANNEL 21 STUDIO 343 SQ.FT.



LEVELS 3-30



#### CHANNEL 19 ONE BEDROOM 471 SQ.FT.



All prices, sizes and specifications are subject to change without notice. E.&O.E.

LEVELS 3-30

12

20

19

HUNTER STREET WEST

## CHANNEL 22 ONE BEDROOM + DEN 613 SQ.FT.



## CHANNEL 12 ONE BEDROOM + DEN 646 SQ.FT.



LEVELS 3-30



## CHANNEL 20 TWO BEDROOM 846 SQ.FT.



LEVELS 3-30



# PENTHOUSE COLLECTION

## CHANNEL PH07 TWO BEDROOM 1,394 SQ.FT.



LEVELS 31-32