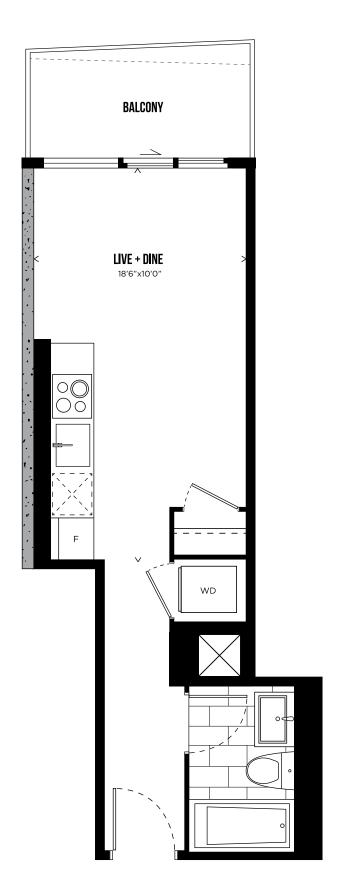

## PHASE 1

FLOOR PLANS

### CHANNEL 02 STUDIO 343 SQ.FT.



LEVELS 3-30



### CHANNEL 04 ONE BEDROOM 471 SQ.FT.



HUNTER STREET WEST

## CHANNEL 03 TWO BEDROOM 846 SQ.FT.



# PENTHOUSE COLLECTION

## CHANNEL PHO2 TWO BEDROOM 1,394 SQ.FT.



LEVELS 31-32



## CHANNEL PHO4 TWO BEDROOM + DEN 1,447 SQ.FT.



LEVELS 31-32



## CHANNEL PHO1 THREE BEDROOM 2,010 SQ.FT.



LEVELS 31-32



## PHASE 2

FLOOR PLANS

#### CHANNEL 21 STUDIO 343 SQ.FT.



LEVELS 3-30



#### CHANNEL 19 ONE BEDROOM 471 SQ.FT.



All prices, sizes and specifications are subject to change without notice. E.&O.E.

LEVELS 3-30

12

20

19

HUNTER STREET WEST

## CHANNEL 22 ONE BEDROOM + DEN 613 SQ.FT.



## CHANNEL 12 ONE BEDROOM + DEN 646 SQ.FT.



LEVELS 3-30



## CHANNEL 20 TWO BEDROOM 846 SQ.FT.



LEVELS 3-30



# PENTHOUSE COLLECTION

## CHANNEL PH07 TWO BEDROOM 1,394 SQ