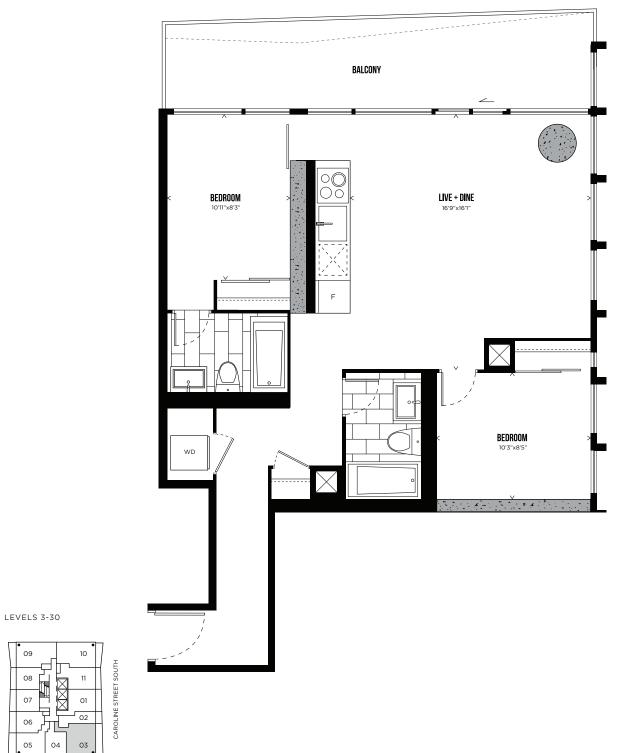

## PHASE 1

FLOOR PLANS

### CHANNEL 02 STUDIO 343 SQ.FT.



LEVELS 3-30



### CHANNEL 04 ONE BEDROOM 471 SQ.FT.



HUNTER STREET WEST

## CHANNEL 03 TWO BEDROOM 846 SQ.FT.



# PENTHOUSE COLLECTION

## CHANNEL PHO2 TWO BEDROOM 1,394 SQ.FT.



LEVELS 31-32



## CHANNEL PHO4 TWO BEDROOM + DEN 1,447 SQ.FT.



LEVELS 31-32



## CHANNEL PHO1 THREE BEDROOM 2,010 SQ.FT.



LEVELS 31-32



## PHASE 2

FLOOR PLANS

#### CHANNEL 21 STUDIO 343 SQ.FT.



LEVELS 3-30



#### CHANNEL 19 ONE BEDROOM 471 SQ.FT.



All prices, sizes and specifications are subject to change without notice. E.&O.E.

LEVELS 3-30

12

20

19

HUNTER STREET WEST

## CHANNEL 22 ONE BEDROOM + DEN 613 SQ.FT.



## CHANNEL 12 ONE BEDROOM + DEN 646 SQ.FT.



LEVELS 3-30



## CHANNEL 20 TWO BEDROOM 846 SQ.FT.



LEVELS 3-30



# PENTHOUSE COLLECTION

## CHANNEL PH07 TWO BEDROOM 1,394 SQ.FT.



LEVELS 31-32