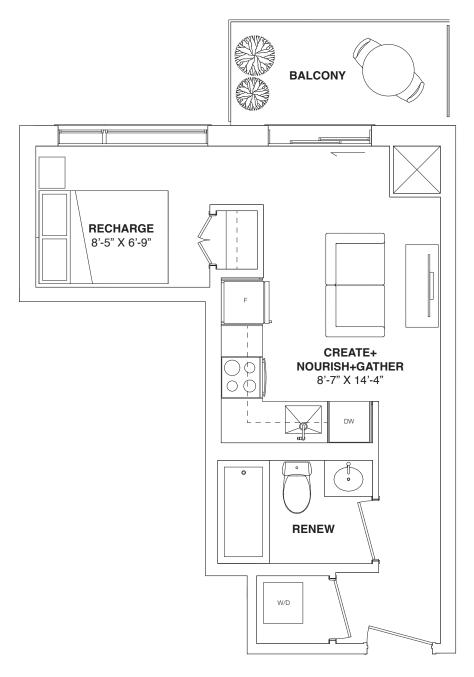

# JR. 1 BEDROOM

432 SQ. FT. + 42 SQ.FT. BALCONY

Sizes, specifications, materials, floorplans, stated areas, dimensions, details and landscaping are approximate only and are subject to change without notice. Dimensions may exceed usable floor area. Actual usable floor space may vary from any stated floor area. Bulkheads are not shown on this plan and may be in any areas of the unit as required by the Vendor. Furniture and/or kitchen island are displayed for illustration purposes only and are not included in the purchase price. Suites are sold unfurnished. Balcony, patio, terrace, windows, doors, mullions, and façade variations may apply. Illustrations are artist's concepts only. E. & O.E. September 15, 2023.