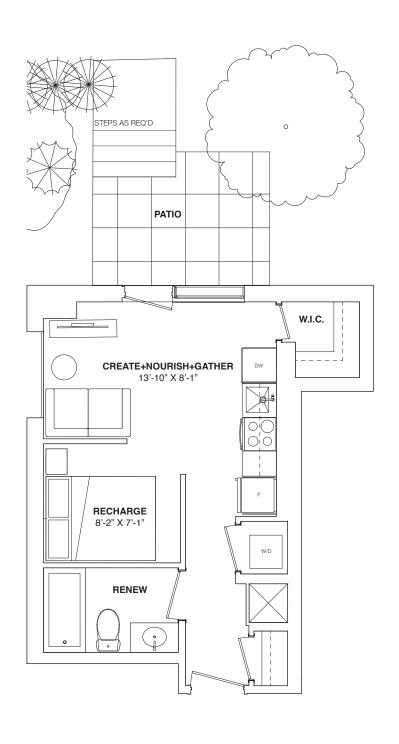

# JR. 1 BEDROOM

374 SQ. FT. + 52 SQ.FT. BALCONY







Sizes, specifications, materials, floorplans, stated areas, dimensions, details and landscaping are approximate only and are subject to change without notice. Dimensions may exceed usable floor area. Actual usable floor space may vary from any stated floor area. Bulkheads are not shown on this plan and may be in any areas of the unit as required by the Vendor. Furniture and/or kitchen island are displayed for illustration purposes only and are not included in the purchase price. Suites are sold unfurnished. Balcony, patio, terrace, windows, doors, mullions, and façade variations may apply. Illustrations are artist's concepts only. E. & O.E. September 15, 2023.

# JR. 1 BEDROOM

420 SQ. FT. + 69 SQ.FT. PATIO







# JR. 1 BEDROOM

432 SQ. FT. + 42 SQ.FT. BALCONY







Sizes, specifications, materials, floorplans, stated areas, dimensions, details and landscaping are approximate only and are subject to change without notice. Dimensions may exceed usable floor area. Actual usable floor space may vary from any stated floor area. Bulkheads are not shown on this plan and may be in any areas of the unit as required by the Vendor. Furniture and/or kitchen island are displayed for illustration purposes only and are not included in the purchase price. Suites are sold unfurnished. Balcony, patio, terrace, windows, doors, mullions, and façade variations may apply. Illustrations are artist's concepts only. E. & O.E. September 15, 2023.

### 1 BEDROOM

479 SQ. FT. + 69 SQ.FT. PATIO







### 1 BEDROOM

5