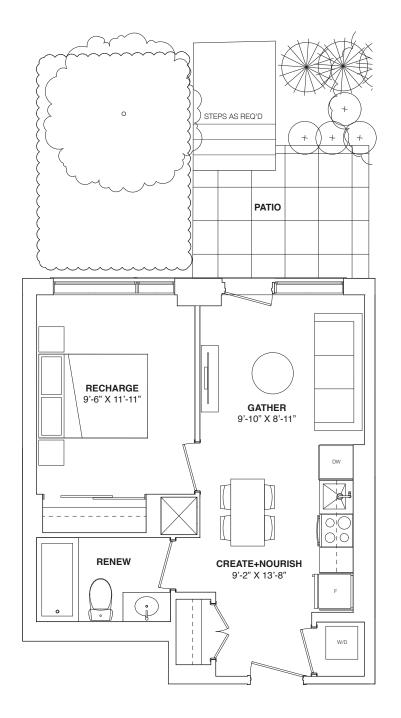

T. + 69 SQ.FT. PATIO







# JR. 1 BEDROOM

432 SQ. FT. + 42 SQ.FT. BALCONY







Sizes, specifications, materials, floorplans, stated areas, dimensions, details and landscaping are approximate only and are subject to change without notice. Dimensions may exceed usable floor area. Actual usable floor space may vary from any stated floor area. Bulkheads are not shown on this plan and may be in any areas of the unit as required by the Vendor. Furniture and/or kitchen island are displayed for illustration purposes only and are not included in the purchase price. Suites are sold unfurnished. Balcony, patio, terrace, windows, doors, mullions, and façade variations may apply. Illustrations are artist's concepts only. E. & O.E. September 15, 2023.

### 1 BEDROOM

479 SQ. FT. + 69 SQ.FT. PATIO







### 1 BEDROOM

503 SQ. FT. + 108 SQ.FT. TERRACE







### 1 BEDROOM

532 SQ. FT. + 35 SQ.FT. BALCONY





5-6TH FLOOR



Sizes, specifications, materials, floorplans, stated areas, dimensions, details and landscaping are approximate only and are subject to change without notice. Dimensions may exceed usable floor area. Actual usable floor space may vary from any stated floor area. Bulkheads are not shown on this plan and may be in any areas of the unit as required by the Vendor. Furniture and/or kitchen island are displayed for illustration purposes only and are not included in the purchase price. Suites are sold unfurnished. Balcony, patio, terrace, windows, doors, mullions, and façade variations may apply. Illustrations are artist's concepts only. E. & O.E. September 15, 2023.