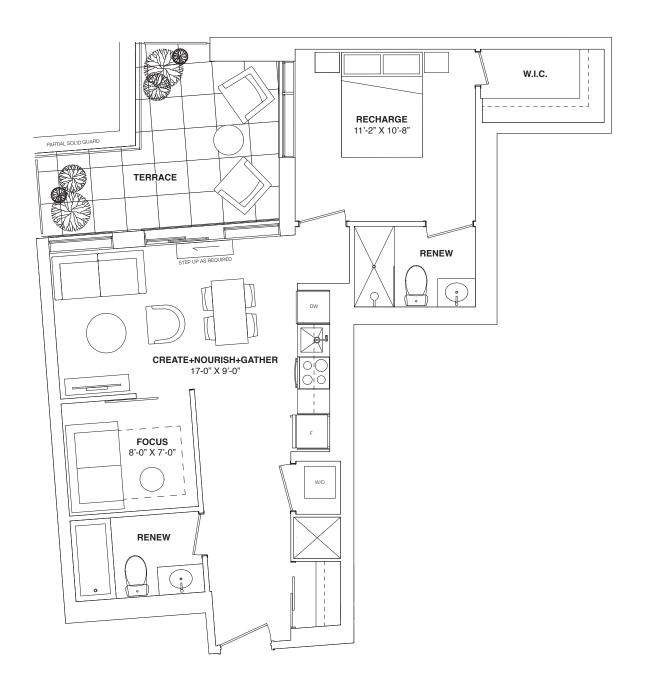

ans, stated areas, dimensions, details and landscaping are approximate only and are subject to change without notice. Dimensions may exceed usable floor area. Actual usable floor space may vary from any stated floor area. Bulkheads are not shown on this plan and may be in any areas of the unit as required by the Vendor. Furniture and/or kitchen island are displayed for illustration purposes only and are not included in the purchase price. Suites are sold unfurnished. Balcony, patio, terrace, windows, doors, mullions, and façade variations may apply. Illustrations are artist's concepts only. E. & O.E. September 15, 2023.



### 1 BEDROOM + DEN

605 SQ. FT. + 81 SQ.FT. PATIO







### 1BEDROOM + DEN

653 SQ. FT. + 45 SQ.FT. TERRACE







# 1BEDROOM + DEN

715 SQ. FT. + 121 SQ.FT. TERRACE