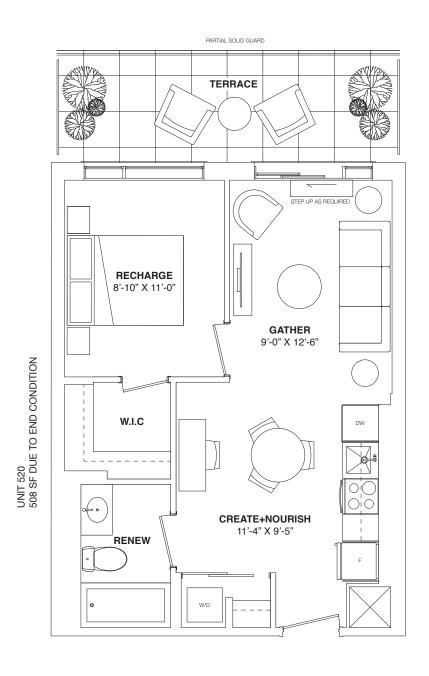

. + 42 SQ.FT. BALCONY







Sizes, specifications, materials, floorplans, stated areas, dimensions, details and landscaping are approximate only and are subject to change without notice. Dimensions may exceed usable floor area. Actual usable floor space may vary from any stated floor area. Bulkheads are not shown on this plan and may be in any areas of the unit as required by the Vendor. Furniture and/or kitchen island are displayed for illustration purposes only and are not included in the purchase price. Suites are sold unfurnished. Balcony, patio, terrace, windows, doors, mullions, and façade variations may apply. Illustrations are artist's concepts only. E. & O.E. September 15, 2023.

### 1 BEDROOM

479 SQ. FT. + 69 SQ.FT. PATIO







### 1 BEDROOM

503 SQ. FT. + 108 SQ.FT. TERRACE







### 1 BEDROOM

532 SQ. FT. + 35 SQ.FT. BALCONY





5-6TH FLOOR



Sizes, specifications, materials, floorplans, stated areas, dimensions, details and landscaping are approximate only and are subject to change without notice. Dimensions may exceed usable floor area. Actual usable floor space may vary from any stated floor area. Bulkheads are not shown on this plan and may be in any areas of the unit as required by the Vendor. Furniture and/or kitchen island are displayed for illustration purposes only and are not included in the purchase price. Suites are sold unfurnished. Balcony, patio, terrace, windows, doors, mullions, and façade variations may apply. Illustrations are artist's concepts only. E. & O.E. September 15, 2023.



### 1 BEDROOM + DEN

605 SQ. FT. + 81 SQ.FT. PATIO