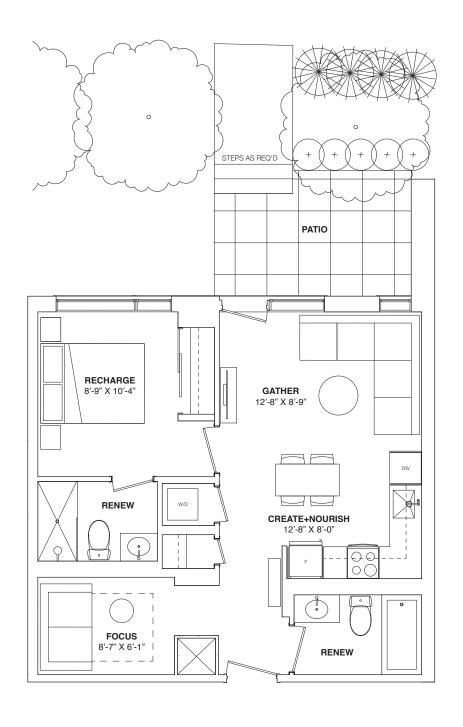

E







### 1 BEDROOM

532 SQ. FT. + 35 SQ.FT. BALCONY





5-6TH FLOOR



Sizes, specifications, materials, floorplans, stated areas, dimensions, details and landscaping are approximate only and are subject to change without notice. Dimensions may exceed usable floor area. Actual usable floor space may vary from any stated floor area. Bulkheads are not shown on this plan and may be in any areas of the unit as required by the Vendor. Furniture and/or kitchen island are displayed for illustration purposes only and are not included in the purchase price. Suites are sold unfurnished. Balcony, patio, terrace, windows, doors, mullions, and façade variations may apply. Illustrations are artist's concepts only. E. & O.E. September 15, 2023.



### 1 BEDROOM + DEN

605 SQ. FT. + 81 SQ.FT. PATIO







### 1BEDROOM + DEN

653 SQ. FT. + 45 SQ.FT. TERRACE







# 1BEDROOM + DEN

715 SQ. FT. + 121 SQ.FT. TERRACE