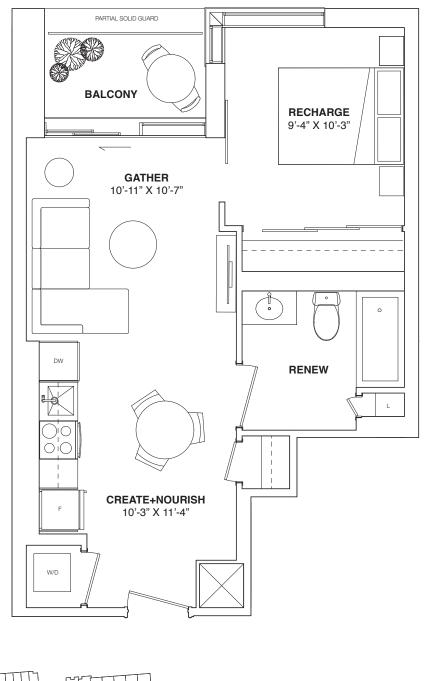

### 1 BEDROOM

532 SQ. FT. + 35 SQ.FT. BALCONY

5-6TH FLOOR

Sizes, specifications, materials, floorplans, stated areas, dimensions, details and landscaping are approximate only and are subject to change without notice. Dimensions may exceed usable floor area. Actual usable floor space may vary from any stated floor area. Bulkheads are not shown on this plan and may be in any areas of the unit as required by the Vendor. Furniture and/or kitchen island are displayed for illustration purposes only and are not included in the purchase price. Suites are sold unfurnished. Balcony, patio, terrace, windows, doors, mullions, and façade variations may apply. Illustrations are artist's concepts only. E. & O.E. September 15, 2023.