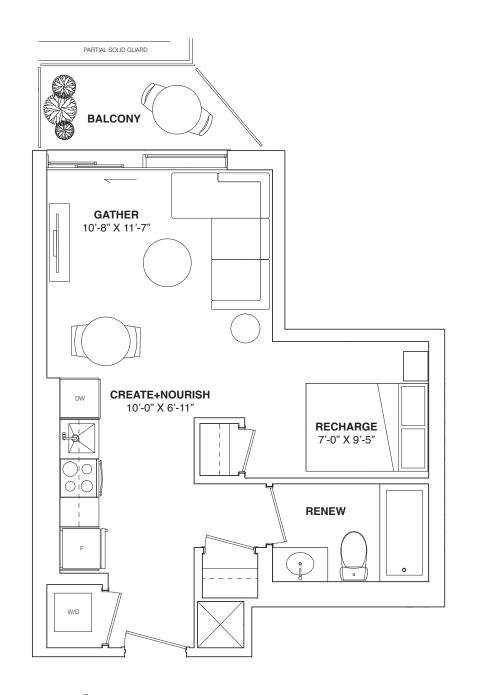

# JR. 1 BEDROOM

432 SQ. FT. + 42 SQ.FT. BALCONY

Sizes, specifications, materials, floorplans, stated areas, dimensions, details and landscaping are approximate only and are subject to change without notice. Dimensions may exceed usable floor area. Actual usable floor space may vary from any stated floor area. Bulkheads are not shown on this plan and may be in any areas of the unit as required by the Vendor. Furniture and/or kitchen island are displayed for illustration purposes only and are not included in the purchase price. Suites are sold unfurnished. Balcony, patio, terrace, windows, doors, mullions, and façade variations may apply. Illustrations are artist's concepts only. E. & O.E. September 15, 2023.