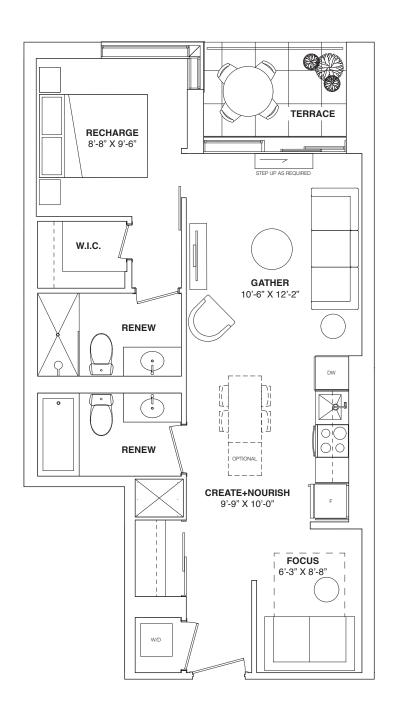

5-6TH FLOOR



Sizes, specifications, materials, floorplans, stated areas, dimensions, details and landscaping are approximate only and are subject to change without notice. Dimensions may exceed usable floor area. Actual usable floor space may vary from any stated floor area. Bulkheads are not shown on this plan and may be in any areas of the unit as required by the Vendor. Furniture and/or kitchen island are displayed for illustration purposes only and are not included in the purchase price. Suites are sold unfurnished. Balcony, patio, terrace, windows, doors, mullions, and façade variations may apply. Illustrations are artist's concepts only. E. & O.E. September 15, 2023.



### 1 BEDROOM + DEN

605 SQ. FT. + 81 SQ.FT. PATIO







### 1BEDROOM + DEN

653 SQ. FT. + 45 SQ.FT. TERRACE







# 1BEDROOM + DEN

715 SQ. FT. + 121 SQ.FT. TERRACE