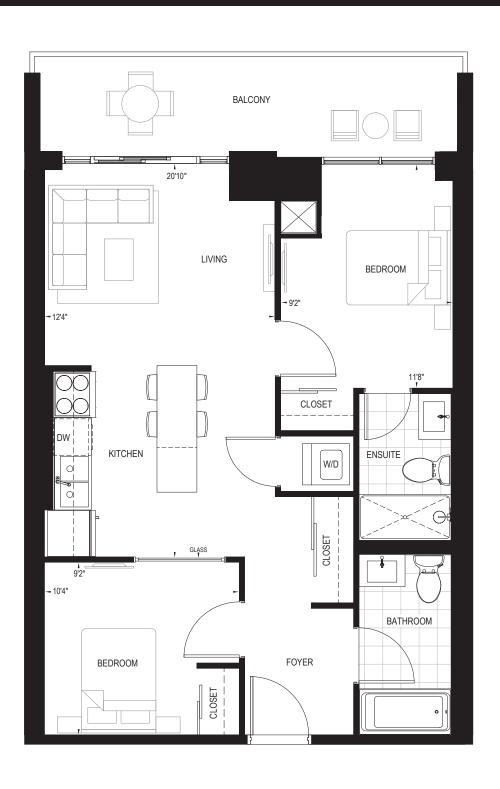

#### FOCUS

2 BEDROOM | 2 BATH | 664 SQ. FT. | 187 SQ. FT. BALCONY









### GRACEFUL

2 BEDROOM | 2 BATH | 676 SQ. FT. | 107 SQ. FT. BALCONY











#### HARMONY

2 BEDROOM | 2 BATH | 678 SQ. FT. | 797 SQ. FT. TERRACE



ALTERNATE BALCONIES









## INSPIRE

2 BEDROOM | 2 BATH | 679 SQ. FT. | 106 SQ. FT. BALCONY



ALTERNATE BALCONIES









#### LIVE

2 BEDROOM | 2 BATH | 679 SQ. FT. | 106 SQ. FT. BALCONY







SUITE 405







#### MOTIVATION

2 BEDROOM | 2 BATH | 748 SQ. FT. | 117 SQ. FT. BALCONY









213 SQ. FT. BALCONY SUITES 403





## OPTIMISM

2 BEDROOM + DEN | 2 BATH | 756 SQ. FT. | 85 SQ. FT. BALCONY













## PASSION

2 BEDROOM | 2 BATH | 756 SQ. FT. | 183 SQ. FT. BALCONY









# RADIANT

2 BEDROOM + DEN | 2 BATH | 796 SQ. FT. | 50 SQ. FT. BALCONY



#### ALTERNATE BALCONIES













#### SERENITY

2 BEDROOM | 2 BATH | 800 SQ. FT. | 53 SQ. FT. BALCONY









#### TRANQUILITY

2 BEDROOM | 2 BATH | 846 SQ. FT. | 239 + 60 SQ. FT. BALCONY





ALTERNATE BALCONIES

140 + 56 SQ. FT. BALCONY SUITE 506







## VITALITY

2 BEDROOM | 2 BATH | 928 SQ. FT. | 64 SQ. FT. BALCONY









#### WISDOM

3 BEDROOM | 2 BATH | 971 SQ. FT. | 133 SQ. FT. BALCONY