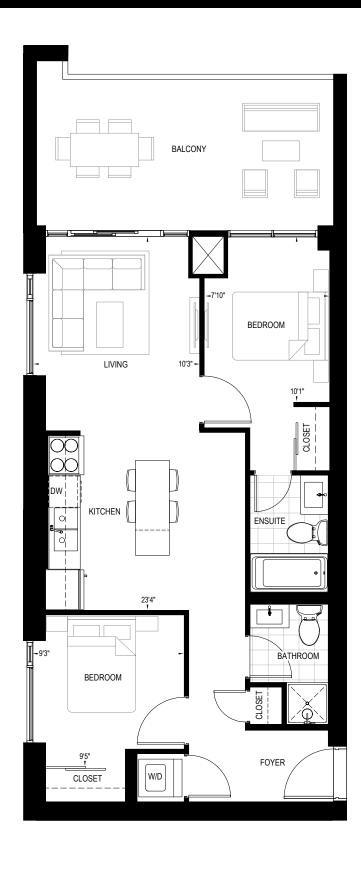

#### FOCUS

2 BEDROOM | 2 BATH | 664 SQ. FT. | 187 SQ. FT. BALCONY









### GRACEFUL

2 BEDROOM | 2 BATH | 676 SQ. FT. | 107 SQ. FT. BALCONY











#### HARMONY

2 BEDROOM | 2 BATH | 678 SQ. FT. | 797 SQ. FT. TERRACE



ALTERNATE BALCONIES









## INSPIRE

2 BEDROOM | 2 BATH | 679 SQ. FT. | 106 SQ. FT. BALCONY



ALTERNATE BALCONIES









#### LIVE

2 BEDROOM | 2 BATH | 679 SQ. FT. | 106 SQ. FT. BALCONY







SUITE 405







#### MOTIVATION

2 BEDROOM | 2 BATH | 748 SQ. FT. | 117 SQ. FT. BALCONY









213 SQ. FT. BALCONY SUITES 403





## OPTIMISM

2 BEDROOM + DEN | 2 BATH | 756 SQ. FT. | 85 SQ. FT. BALCONY













## PASSION

2 BEDROOM | 2 BATH | 756 SQ. FT. | 183 SQ. FT. BALCONY









# RADIANT

2 BEDROOM + DEN | 2 BATH | 796 SQ. FT. | 50 SQ. FT. BALCONY



#### ALTERNATE BALCONIES













#### SERENITY

2 BEDROOM | 2 BATH | 800 SQ. FT. | 53 SQ. FT. BALCONY









#### TRANQUILITY

2 BEDROOM | 2 BATH | 846 SQ. FT. | 239 + 60 SQ. FT. BALCONY





ALTERNATE BALCONIES

140 + 56 SQ. FT. BALCONY SUITE 506







## VITALITY

2 BEDROOM | 2 BATH | 928 SQ. FT. | 64 SQ. FT. BALCONY









#### WISDOM

3 BEDROOM | 2 BATH | 971 SQ. FT. | 133 SQ. FT. BALCONY