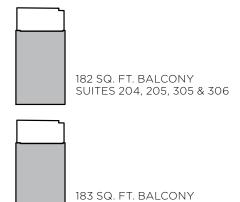

#### MOTIVATION

2 BEDROOM | 2 BATH | 748 SQ. FT. | 117 SQ. FT. BALCONY

213 SQ. FT. BALCONY SUITES 403