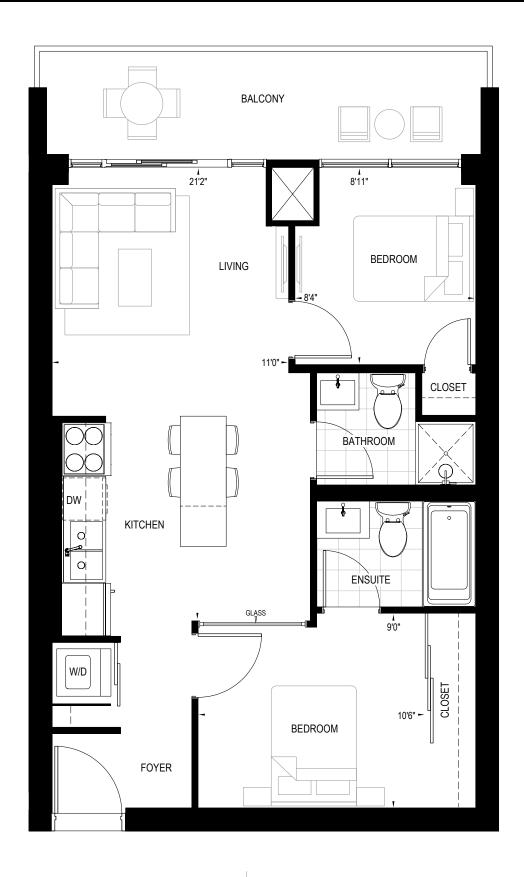

#### FOCUS

2 BEDROOM | 2 BATH | 664 SQ. FT. | 187 SQ. FT. BALCONY









### GRACEFUL

2 BEDROOM | 2 BATH | 676 SQ. FT. | 107 SQ. FT. BALCONY











#### HARMONY

2 BEDROOM | 2 BATH | 678 SQ. FT. | 797 SQ. FT. TERRACE



ALTERNATE BALCONIES









## INSPIRE

2 BEDROOM | 2 BATH | 679 SQ. FT. | 106 SQ. FT. BALCONY



ALTERNATE BALCONIES









#### LIVE

2 BEDROOM | 2 BATH | 679 SQ. FT. | 106 SQ. FT. BALCONY







SUITE 405







#### MOTIVATION

2 BEDROOM | 2 BATH | 748 SQ. FT. | 117 SQ. FT. BALCONY









213 SQ. FT. BALCONY SUITES 403





## OPTIMISM

2 BEDROOM + DEN | 2 BATH | 756 SQ. FT. | 85 SQ. FT. BALCONY













## PASSION

2 BEDROOM | 2 BATH | 756 SQ. FT. | 183 SQ. FT. BALCONY









# RADIANT

2 BEDROOM + DEN | 2 BATH | 796 SQ. FT. | 50 SQ. FT. BALCONY



#### ALTERNATE BALCONIES













#### SERENITY

2 BEDROOM | 2 BATH | 800 SQ. FT. | 53 SQ. FT. BALCONY









#### TRANQUILITY

2 BEDROOM | 2