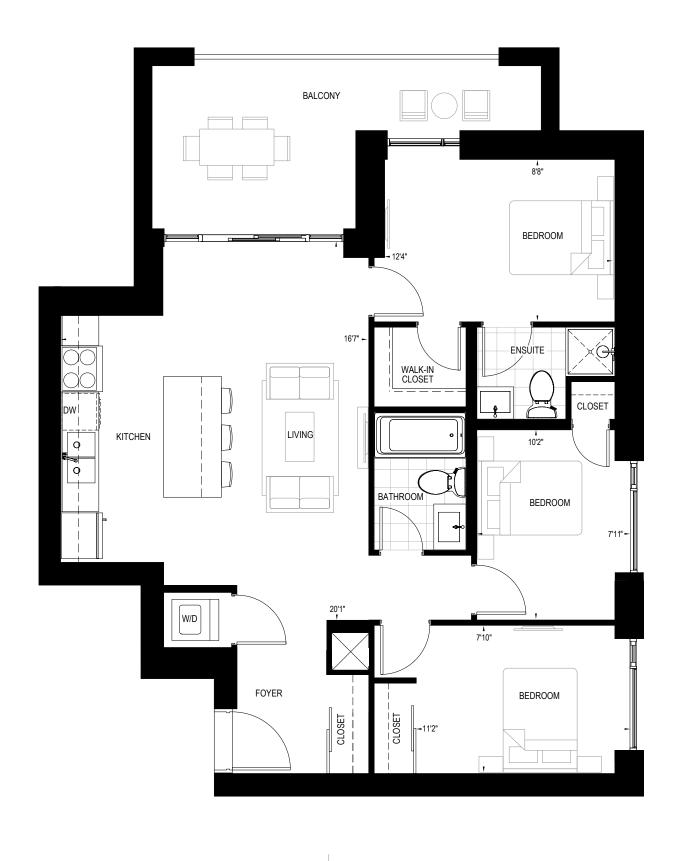

SQ. FT. BALCONY







SUITE 405







#### MOTIVATION

2 BEDROOM | 2 BATH | 748 SQ. FT. | 117 SQ. FT. BALCONY









213 SQ. FT. BALCONY SUITES 403





## OPTIMISM

2 BEDROOM + DEN | 2 BATH | 756 SQ. FT. | 85 SQ. FT. BALCONY













## PASSION

2 BEDROOM | 2 BATH | 756 SQ. FT. | 183 SQ. FT. BALCONY









# RADIANT

2 BEDROOM + DEN | 2 BATH | 796 SQ. FT. | 50 SQ. FT. BALCONY



#### ALTERNATE BALCONIES













#### SERENITY

2 BEDROOM | 2 BATH | 800 SQ. FT. | 53 SQ. FT. BALCONY









#### TRANQUILITY

2 BEDROOM | 2 BATH | 846 SQ. FT. | 239 + 60 SQ. FT. BALCONY





ALTERNATE BALCONIES

140 + 56 SQ. FT. BALCONY SUITE 506







## VITALITY

2 BEDROOM | 2 BATH | 928 SQ. FT. | 64 SQ. FT. BALCONY









#### WISDOM

3 BEDROOM | 2 BATH | 971 SQ. FT. | 133 SQ. FT. BALCONY