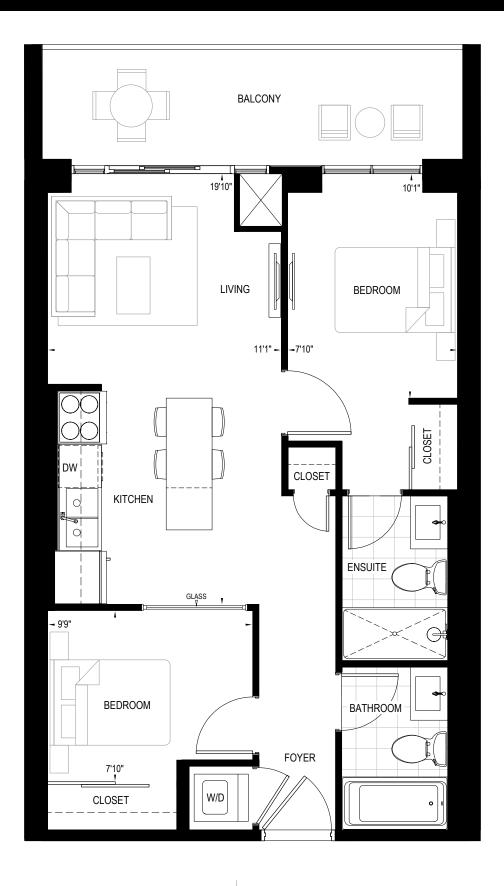

#### FOCUS

2 BEDROOM | 2 BATH | 664 SQ. FT. | 187 SQ. FT. BALCONY









### GRACEFUL

2 BEDROOM | 2 BATH | 676 SQ. FT. | 107 SQ. FT. BALCONY











#### HARMONY

2 BEDROOM | 2 BATH | 678 SQ. FT. | 797 SQ. FT. TERRACE



ALTERNATE BALCONIES









## INSPIRE

2 BEDROOM | 2 BATH | 679 SQ. FT. | 106 SQ. FT. BALCONY



ALTERNATE BALCONIES









#### LIVE

2 BEDROOM | 2 BATH | 679 SQ. FT. | 106 SQ. FT. BALCONY







SUITE 405







#### MOTIVATION

2 BEDROOM | 2 BATH | 748 SQ. FT. | 117 SQ. FT. BALCONY









213 SQ. FT. BALCONY SUITES 403





## OPTIMISM

2 BEDROOM + DEN | 2 BATH | 756 SQ. FT. | 85 SQ. FT. BALCONY













## PASSION

2 BEDROOM | 2 BATH | 756 SQ. FT. | 183 SQ. FT. BALCONY









# RADIANT

2 BEDROOM + DEN | 2 BATH | 796 SQ. FT. | 50 SQ. FT. BALCONY



#### ALTERNATE BALCONIES













#### SERENITY

2 BEDROOM | 2 BA