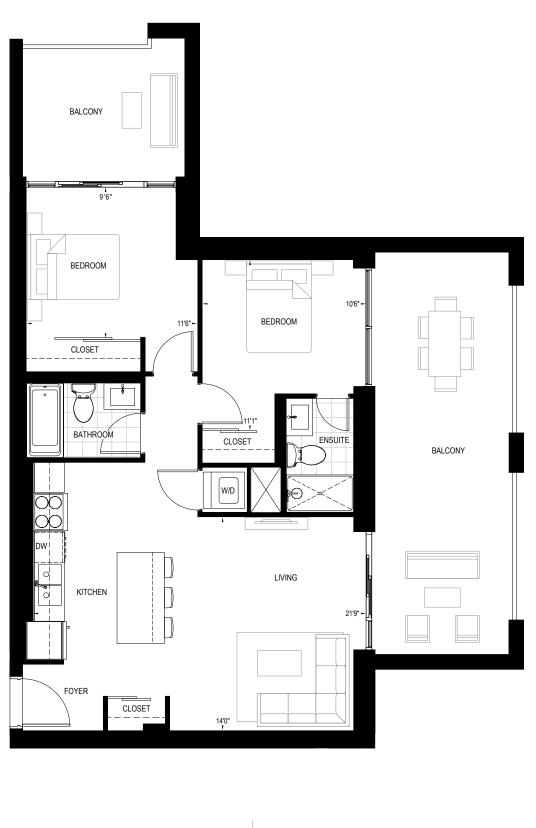

SQ. FT. | 797 SQ. FT. TERRACE



ALTERNATE BALCONIES









## INSPIRE

2 BEDROOM | 2 BATH | 679 SQ. FT. | 106 SQ. FT. BALCONY



ALTERNATE BALCONIES









#### LIVE

2 BEDROOM | 2 BATH | 679 SQ. FT. | 106 SQ. FT. BALCONY







SUITE 405







#### MOTIVATION

2 BEDROOM | 2 BATH | 748 SQ. FT. | 117 SQ. FT. BALCONY









213 SQ. FT. BALCONY SUITES 403





## OPTIMISM

2 BEDROOM + DEN | 2 BATH | 756 SQ. FT. | 85 SQ. FT. BALCONY













## PASSION

2 BEDROOM | 2 BATH | 756 SQ. FT. | 183 SQ. FT. BALCONY









# RADIANT

2 BEDROOM + DEN | 2 BATH | 796 SQ. FT. | 50 SQ. FT. BALCONY



#### ALTERNATE BALCONIES













#### SERENITY

2 BEDROOM | 2 BATH | 800 SQ. FT. | 53 SQ. FT. BALCONY









#### TRANQUILITY

2 BEDROOM | 2 BATH | 846 SQ. FT. | 239 + 60 SQ. FT. BALCONY





ALTERNATE BALCONIES

140 + 56 SQ. FT. BALCONY SUITE 506







## VITALITY

2 BEDROOM | 2 BATH | 928 SQ. FT. | 64 SQ. FT. BALCONY









#### WISDOM

3 BEDROOM | 2 BATH | 971 SQ. FT. | 133 SQ. FT. BALCONY