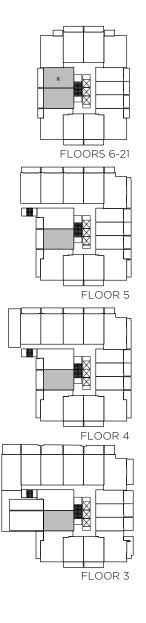

#### HARMONY

2 BEDROOM | 2 BATH | 678 SQ. FT. | 797 SQ. FT. TERRACE

ALTERNATE BALCONIES