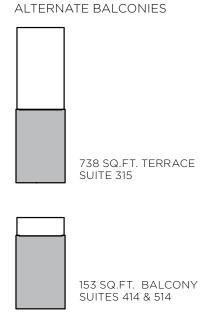

#### HARMONY

2 BEDROOM | 2 BATH | 678 SQ. FT. | 797 SQ. FT. TERRACE

ALTERNATE BALCONIES

#### ALTERNATE BALCONIES