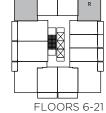

| 676 SQ. FT. | 107 SQ. FT. BALCONY











#### HARMONY

2 BEDROOM | 2 BATH | 678 SQ. FT. | 797 SQ. FT. TERRACE



ALTERNATE BALCONIES









## INSPIRE

2 BEDROOM | 2 BATH | 679 SQ. FT. | 106 SQ. FT. BALCONY



ALTERNATE BALCONIES









#### LIVE

2 BEDROOM | 2 BATH | 679 SQ. FT. | 106 SQ. FT. BALCONY







SUITE 405







#### MOTIVATION

2 BEDROOM | 2 BATH | 748 SQ. FT. | 117 SQ. FT. BALCONY









213 SQ. FT. BALCONY SUITES 403





## OPTIMISM

2 BEDROOM + DEN | 2 BATH | 756 SQ. FT. | 85 SQ. FT. BALCONY













## PASSION

2 BEDROOM | 2 BATH | 756 SQ. FT. | 183 SQ. FT. BALCONY









# RADIANT

2 BEDROOM + DEN | 2 BATH | 796 SQ. FT. | 50 SQ. FT. BALCONY



#### ALTERNATE BALCONIES













#### SERENITY

2 BEDROOM | 2 BATH | 800 SQ. FT. | 53 SQ. FT. BALCONY









#### TRANQUILITY

2 BEDROOM | 2 BATH | 846 SQ. FT. | 239 + 60 SQ. FT. BALCONY





ALTERNATE BALCONIES

140 + 56 SQ. FT. BALCONY SUITE 506







## VITALITY

2 BEDROOM | 2 BATH | 928 SQ. FT. | 64 SQ. FT. BALCONY









#### WISDOM

3 BEDROOM | 2 BATH | 971 SQ. FT. | 133 SQ. FT. BALCONY