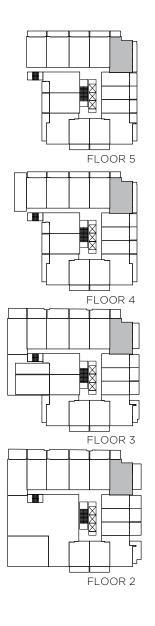

INSPIRE

2 BEDROOM | 2 BATH | 679 SQ. FT. | 106 SQ. FT. BALCONY



ALTERNATE BALCONIES









#### LIVE

2 BEDROOM | 2 BATH | 679 SQ. FT. | 106 SQ. FT. BALCONY







SUITE 405







#### MOTIVATION

2 BEDROOM | 2 BATH | 748 SQ. FT. | 117 SQ. FT. BALCONY









213 SQ. FT. BALCONY SUITES 403





## OPTIMISM

2 BEDROOM + DEN | 2 BATH | 756 SQ. FT. | 85 SQ. FT. BALCONY













## PASSION

2 BEDROOM | 2 BATH | 756 SQ. FT. | 183 SQ. FT. BALCONY









# RADIANT

2 BEDROOM + DEN | 2 BATH | 796 SQ. FT. | 50 SQ. FT. BALCONY



#### ALTERNATE BALCONIES













#### SERENITY

2 BEDROOM | 2 BATH | 800 SQ. FT. | 53 SQ. FT. BALCONY









#### TRANQUILITY

2 BEDROOM | 2 BATH | 846 SQ. FT. | 239 + 60 SQ. FT. BALCONY





ALTERNATE BALCONIES

140 + 56 SQ. FT. BALCONY SUITE 506







## VITALITY

2 BEDROOM | 2 BATH | 928 SQ. FT. | 64 SQ. FT. BALCONY









#### WISDOM

3 BEDROOM | 2 BATH | 971 SQ. FT. | 133 SQ. FT. BALCONY