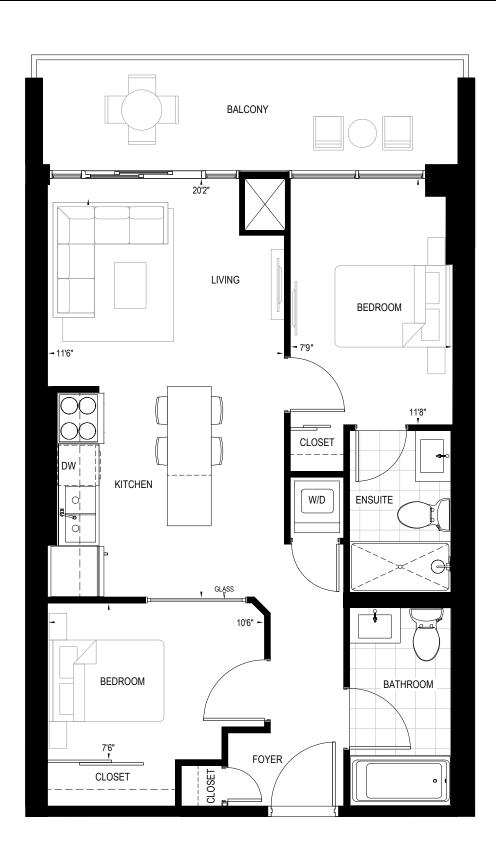

#### MOTIVATION

2 BEDROOM | 2 BATH | 748 SQ. FT. | 117 SQ. FT. BALCONY

213 SQ. FT. BALCONY SUITES 403