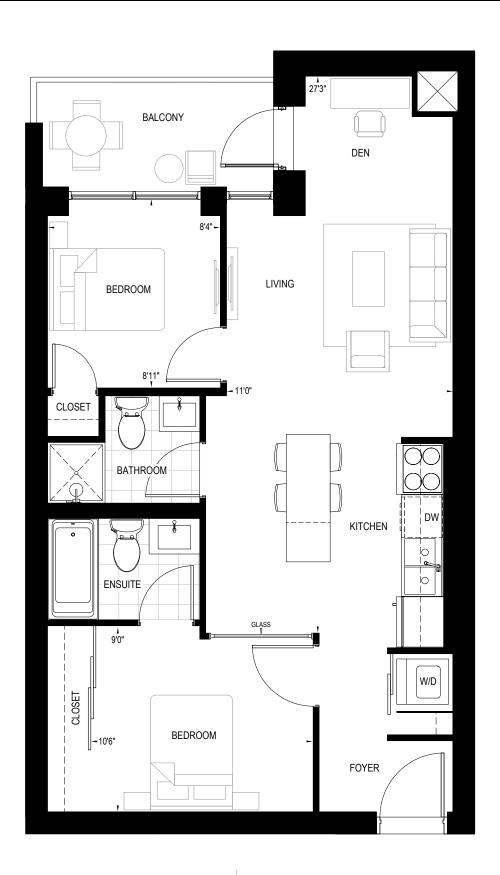

#### FOCUS

2 BEDROOM | 2 BATH | 664 SQ. FT. | 187 SQ. FT. BALCONY









### GRACEFUL

2 BEDROOM | 2 BATH | 676 SQ. FT. | 107 SQ. FT. BALCONY











#### HARMONY

2 BEDROOM | 2 BATH | 678 SQ. FT. | 797 SQ. FT. TERRACE



ALTERNATE BALCONIES









## INSPIRE

2 BEDROOM | 2 BATH | 679 SQ. FT. | 106 SQ. FT. BALCONY



ALTERNATE BALCONIES









#### LIVE

2 BEDROOM | 2 BATH | 679 SQ. FT. | 106 SQ. FT. BALCONY







SUITE 405







#### MOTIVATION

2 BEDROOM | 2 BATH | 748 SQ. FT. | 117 SQ. FT. BALCONY









213 SQ. FT. BALCONY SUITES 403





## OPTIMISM

2 BEDROOM + DEN | 2 BATH | 756 SQ. FT. | 85 SQ. FT. BALCONY













## PASSION

2 BEDROOM | 2 BATH | 756 SQ. FT. | 183 SQ. FT. BALCONY









# RADIANT

2 BEDROOM + DEN | 2 BATH | 796 SQ. FT. | 50 SQ. FT. BALCONY



#### ALTERNATE BALCONIES













#### SERENITY

2 BEDROOM | 2 BATH | 800 SQ. FT. | 53 SQ. FT. BALCONY









#### TRANQUILITY

2 BEDROOM | 2 BATH | 846 SQ. FT. | 239 + 60 SQ. FT. BALCONY





ALTERNATE BALCONIES

140 + 56 SQ. FT. BALCONY SUITE 506







## VITALITY

2 BEDROOM | 2 BATH | 928 SQ. FT. | 64 SQ. FT. BALCONY









#### WISDOM

3 BEDROOM | 2 BATH | 971 SQ. FT. | 133 SQ. FT. BALCONY