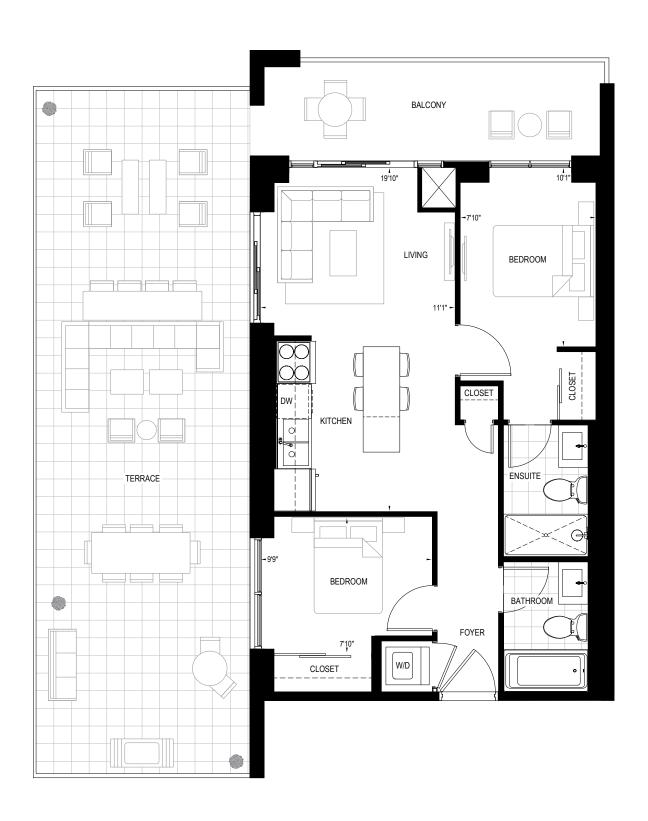

#### HARMONY

2 BEDROOM | 2 BATH | 678 SQ. FT. | 797 SQ. FT. TERRACE

ALTERNATE BALCONIES