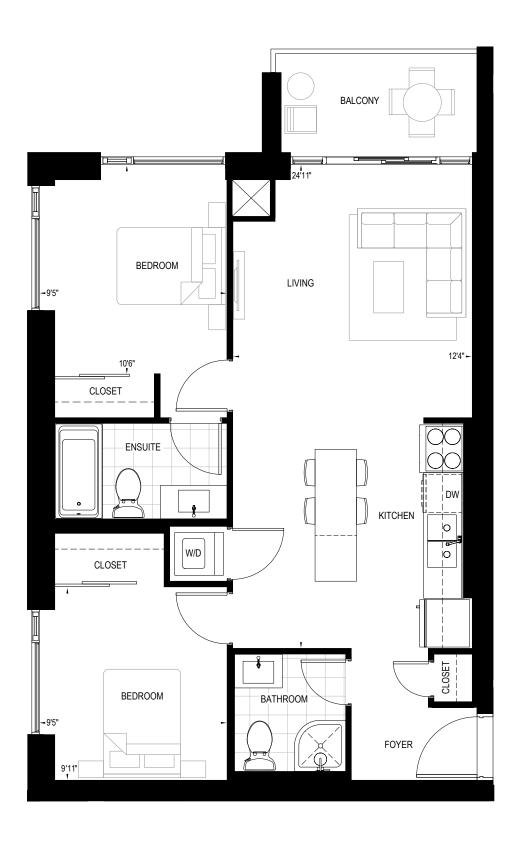

H | 676 SQ. FT. | 107 SQ. FT. BALCONY











#### HARMONY

2 BEDROOM | 2 BATH | 678 SQ. FT. | 797 SQ. FT. TERRACE



ALTERNATE BALCONIES









## INSPIRE

2 BEDROOM | 2 BATH | 679 SQ. FT. | 106 SQ. FT. BALCONY



ALTERNATE BALCONIES









#### LIVE

2 BEDROOM | 2 BATH | 679 SQ. FT. | 106 SQ. FT. BALCONY







SUITE 405







#### MOTIVATION

2 BEDROOM | 2 BATH | 748 SQ. FT. | 117 SQ. FT. BALCONY









213 SQ. FT. BALCONY SUITES 403





## OPTIMISM

2 BEDROOM + DEN | 2 BATH | 756 SQ. FT. | 85 SQ. FT. BALCONY













## PASSION

2 BEDROOM | 2 BATH | 756 SQ. FT. | 183 SQ. FT. BALCONY









# RADIANT

2 BEDROOM + DEN | 2 BATH | 796 SQ. FT. | 50 SQ. FT. BALCONY



#### ALTERNATE BALCONIES













#### SERENITY

2 BEDROOM | 2 BATH | 800 SQ. FT. | 53 SQ. FT. BALCONY









#### TRANQUILITY

2 BEDROOM | 2 BATH | 846 SQ. FT. | 239 + 60 SQ. FT. BALCONY





ALTERNATE BALCONIES

140 + 56 SQ. FT. BALCONY SUITE 506







## VITALITY

2 BEDROOM | 2 BATH | 928 SQ. FT. | 64 SQ. FT. BALCONY









#### WISDOM

3 BEDROOM | 2 BATH | 971 SQ. FT. | 133 SQ. FT. BALCONY