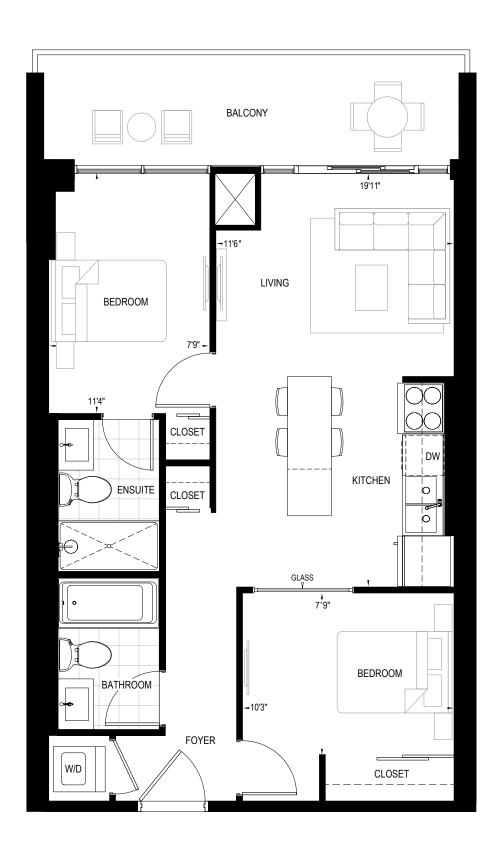

#### FOCUS

2 BEDROOM | 2 BATH | 664 SQ. FT. | 187 SQ. FT. BALCONY









### GRACEFUL

2 BEDROOM | 2 BATH | 676 SQ. FT. | 107 SQ. FT. BALCONY











#### HARMONY

2 BEDROOM | 2 BATH | 678 SQ. FT. | 797 SQ. FT. TERRACE



ALTERNATE BALCONIES









## INSPIRE

2 BEDROOM | 2 BATH | 679 SQ. FT. | 106 SQ. FT. BALCONY



ALTERNATE BALCONIES









#### LIVE

2 BEDROOM | 2 BATH | 679 SQ. FT. | 106 SQ. FT. BALCONY







SUITE 405







#### MOTIVATION

2 BEDROOM | 2 BATH | 748 SQ. FT. | 117 SQ. FT. BALCONY









213 SQ. FT. BALCONY SUITES 403





## OPTIMISM

2 BEDROOM + DEN | 2 BATH | 756 SQ. FT. | 85 SQ. FT. BALCONY













## PASSION

2 BEDROOM | 2 BATH | 756 SQ. FT. | 183 SQ. FT. BALCONY









# RADIANT

2 BEDROOM + DEN | 2 BATH | 796 SQ. FT. | 50 SQ. FT. BALCONY



#### ALTERNATE BALCONIES













#### SERENITY

2 BEDROOM | 2 BATH | 800 SQ. FT. | 53 SQ. FT. BALCONY









#### TRANQUILITY

2 BEDROOM | 2 BATH | 846 SQ. FT. | 239 + 60 SQ. FT. BALCONY





ALTERNATE BALCONIES

140 + 56 SQ. FT. BALCONY SUITE 506







## VITALITY

2 BEDROOM | 2 BATH | 928 SQ. FT. | 64 SQ. FT. BALCO