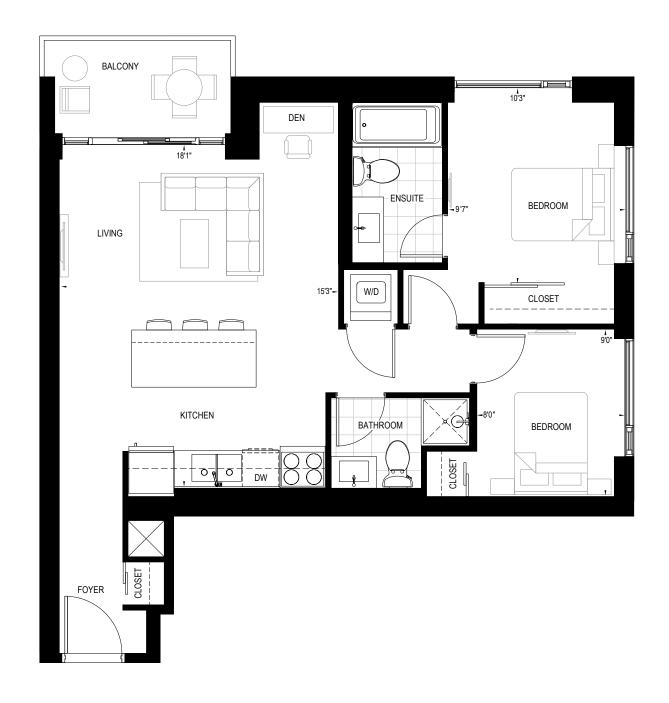

#### FOCUS

2 BEDROOM | 2 BATH | 664 SQ. FT. | 187 SQ. FT. BALCONY









### GRACEFUL

2 BEDROOM | 2 BATH | 676 SQ. FT. | 107 SQ. FT. BALCONY











#### HARMONY

2 BEDROOM | 2 BATH | 678 SQ. FT. | 797 SQ. FT. TERRACE



ALTERNATE BALCONIES









## INSPIRE

2 BEDROOM | 2 BATH | 679 SQ. FT. | 106 SQ. FT. BALCONY



ALTERNATE BALCONIES









#### LIVE

2 BEDROOM | 2 BATH | 679 SQ. FT. | 106 SQ. FT. BALCONY







SUITE 405







#### MOTIVATION

2 BEDROOM | 2 BATH | 748 SQ. FT. | 117 SQ. FT. BALCONY









213 SQ. FT. BALCONY SUITES 403





## OPTIMISM

2 BEDROOM + DEN | 2 BATH | 756 SQ. FT. | 85 SQ. FT. BALCONY













## PASSION

2 BEDROOM | 2 BATH | 756 SQ. FT. | 183 SQ. FT. BALCONY









# RADIANT

2 BEDROOM + DEN | 2 BATH | 796 SQ. FT. | 50 SQ. FT. BALCONY



#### ALTERNATE BALCONIES













#### SERENITY

2 BEDROOM | 2 BATH | 800 SQ. FT. | 53 SQ. FT. BALCONY









#### TRANQUILITY

2 BEDROOM | 2 BATH | 846 SQ. FT. | 239 + 60 SQ. FT. BALCONY





ALTERNATE BALCONIES

140 + 56 SQ. FT. BALCONY SUITE 506







## VITALITY

2 BEDROOM | 2 BATH | 928 SQ. FT. | 64 SQ. FT. BALCONY









#### WISDOM

3 BEDROOM | 2 BATH | 971 SQ. FT. | 133 SQ. FT. BALCONY