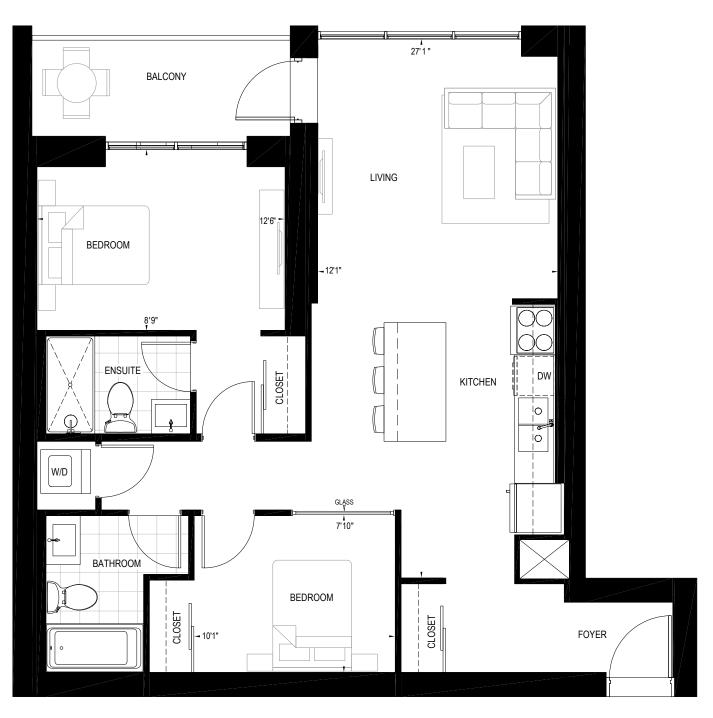

TERNATE BALCONIES









#### LIVE

2 BEDROOM | 2 BATH | 679 SQ. FT. | 106 SQ. FT. BALCONY







SUITE 405







#### MOTIVATION

2 BEDROOM | 2 BATH | 748 SQ. FT. | 117 SQ. FT. BALCONY









213 SQ. FT. BALCONY SUITES 403





## OPTIMISM

2 BEDROOM + DEN | 2 BATH | 756 SQ. FT. | 85 SQ. FT. BALCONY













## PASSION

2 BEDROOM | 2 BATH | 756 SQ. FT. | 183 SQ. FT. BALCONY









# RADIANT

2 BEDROOM + DEN | 2 BATH | 796 SQ. FT. | 50 SQ. FT. BALCONY



#### ALTERNATE BALCONIES













#### SERENITY

2 BEDROOM | 2 BATH | 800 SQ. FT. | 53 SQ. FT. BALCONY









#### TRANQUILITY

2 BEDROOM | 2 BATH | 846 SQ. FT. | 239 + 60 SQ. FT. BALCONY





ALTERNATE BALCONIES

140 + 56 SQ. FT. BALCONY SUITE 506







## VITALITY

2 BEDROOM | 2 BATH | 928 SQ. FT. | 64 SQ. FT. BALCONY









#### WISDOM

3 BEDROOM | 2 BATH | 971 SQ. FT. | 133 SQ. FT. BALCONY